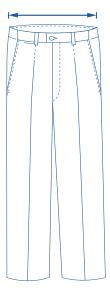

## How to select your size:

- 1 Find a similar fitting garment to the item you wish to purchase.
- 2 Lay the garment flat on a hard surface.
- Measure the waist in centimetres as outlined in the diagram.
- Select the size closest to your measurement, remembering to select the larger size if your measurement is in between sizes.