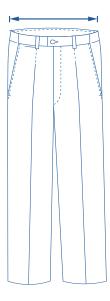

## How to select your size:

- 1 Find a similar fitting garment to the item you wish to purchase.
- 2 Lay the garment flat on a hard surface.
- Measure the waist in centimetres as outlined in the diagram.
- Select the size closest to your measurement, remembering to select the larger size if your measurement is in between sizes.