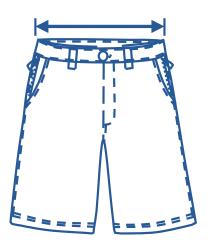

## How to select your size:

- 1 Find a similar fitting garment to the item you wish to purchase.
- 2 Lay the garment flat on a hard surface.
- Measure the waist in centimetres as outlined in the diagram.
- Select the size closest to your measurement, remembering to select the larger size if your measurement is in between sizes.