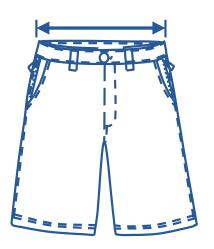

## How to select your size:

- 1 Find a similar fitting garment to the item you wish to purchase.
- 2 Lay the garment flat on a hard surface.
- Measure the waist in centimetres as outlined in the diagram.
- Select the size closest to your measurement, remembering to select the larger size if your measurement is in between sizes.