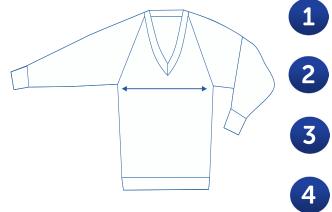

## How to select your size:

Find a similar fitting garment to the item you wish to purchase.

Lay the garment flat on a hard surface.

Measure the chest in centimetres as outlined in the diagram.

Select the size closest to your measurement, remembering to select the larger size if your measurement is in between sizes.