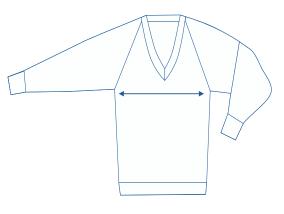

## How to select your size:

- 1 Find a similar fitting garment to the item you wish to purchase.
- 2 Lay the garment flat on a hard surface.
- Measure the chest in centimetres as outlined in the diagram.
- Select the size closest to your measurement, remembering to select the larger size if your measurement is in between sizes.