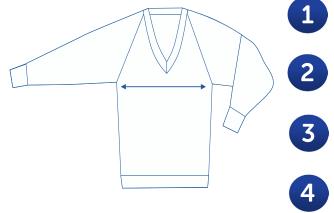

## How to select your size:

Find a similar fitting garment to the item you wish to purchase.

Lay the garment flat on a hard surface.

Measure the chest in centimetres as outlined in the diagram.

Select the size closest to your measurement, remembering to select the larger size if your measurement is in between sizes.