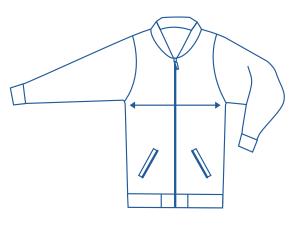

## How to select your size:

- 1 Find a similar fitting garment to the item you wish to purchase.
- 2 Lay the garment flat on a hard surface.
- Measure the chest in centimetres as outlined in the diagram.
- Select the size closest to your measurement, remembering to select the larger size if your measurement is in between sizes.