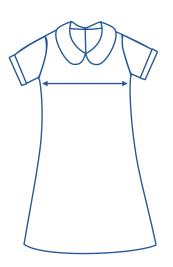

## How to select your size:

- 1 Find a similar fitting garment to the item you wish to purchase.
- 2 Lay the garment flat on a hard surface.
- Measure the chest in centimetres as outlined in the diagram.
- Select the size closest to your measurement, remembering to select the larger size if your measurement is in between sizes.