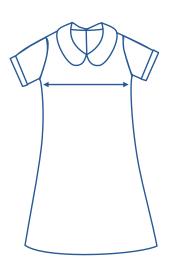

## How to select your size:

- 1 Find a similar fitting garment to the item you wish to purchase.
- 2 Lay the garment flat on a hard surface.
- Measure the chest in centimetres as outlined in the diagram.
- Select the size closest to your measurement, remembering to select the larger size if your measurement is in between sizes.