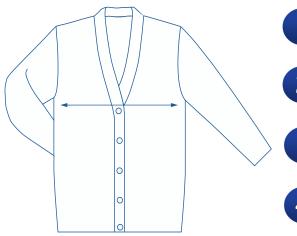

## How to select your size:

- 1 Find a similar fitting garment to the item you wish to purchase.
- 2 Lay the garment flat on a hard surface.
- Measure the chest in centimetres as outlined in the diagram.
- Select the size closest to your measurement, remembering to select the larger size if your measurement is in between sizes.