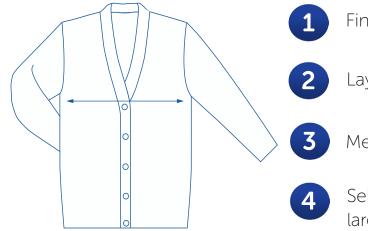

## How to select your size:

Find a similar fitting garment to the item you wish to purchase.

Lay the garment flat on a hard surface.

Measure the chest in centimetres as outlined in the diagram.

Select the size closest to your measurement, remembering to select the larger size if your measurement is in between sizes.