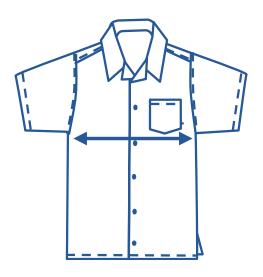

## How to select your size:

- 1 Find a similar fitting garment to the item you wish to purchase.
- 2 Lay the garment flat on a hard surface.
- Measure the chest in centimetres as outlined in the diagram.
- Select the size closest to your measurement, remembering to select the larger size if your measurement is in between sizes.