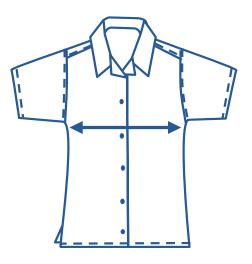

## How to select your size:

- 1 Find a similar fitting garment to the item you wish to purchase.
- 2 Lay the garment flat on a hard surface.
- Measure the chest in centimetres as outlined in the diagram.
- Select the size closest to your measurement, remembering to select the larger size if your measurement is in between sizes.