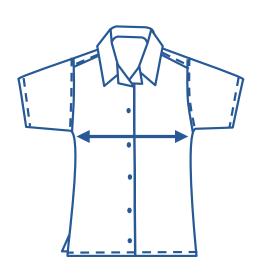

## How to select your size:

- 1 Find a similar fitting garment to the item you wish to purchase.
- 2 Lay the garment flat on a hard surface.
- Measure the chest in centimetres as outlined in the diagram.
- Select the size closest to your measurement, remembering to select the larger size if your measurement is in between sizes.