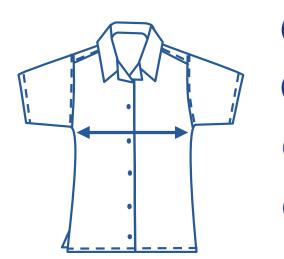

## How to select your size:

Find a similar fitting garment to the item you wish to purchase.

Lay the garment flat on a hard surface.

Measure the chest in centimetres as outlined in the diagram.

2

Select the size closest to your measurement, remembering to select the larger size if your measurement is in between sizes.