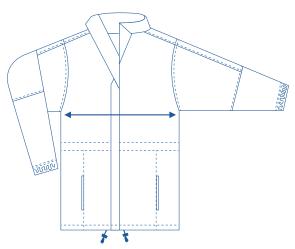

## How to select your size:

- 1 Find a similar fitting garment to the item you wish to purchase.
- 2 Lay the garment flat on a hard surface.
- Measure the chest in centimetres as outlined in the diagram.
- Select the size closest to your measurement, remembering to select the larger size if your measurement is in between sizes.